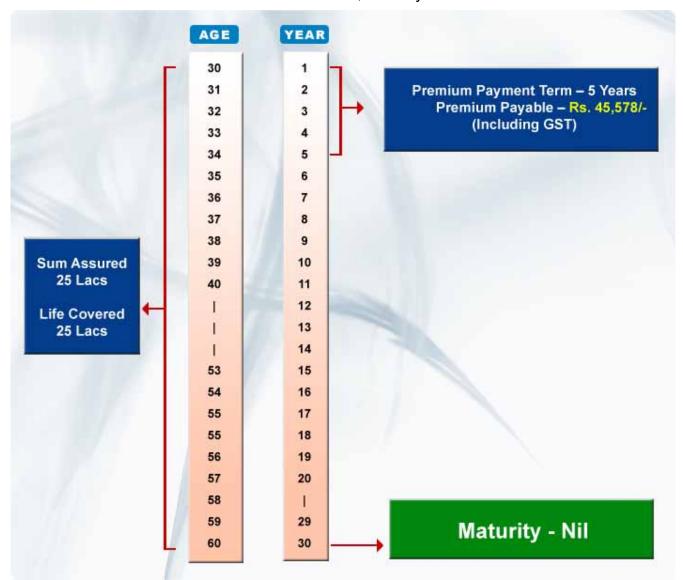

## Sample Illustration

Age: 30 years, Policy Term: 30 years, Premium Payment Term: 5 years, Sum Assured: 25 Lacs, Premium: 45,578 (Inclusive of GST),

Life Cover: 25 lacs, Maturity: Nil